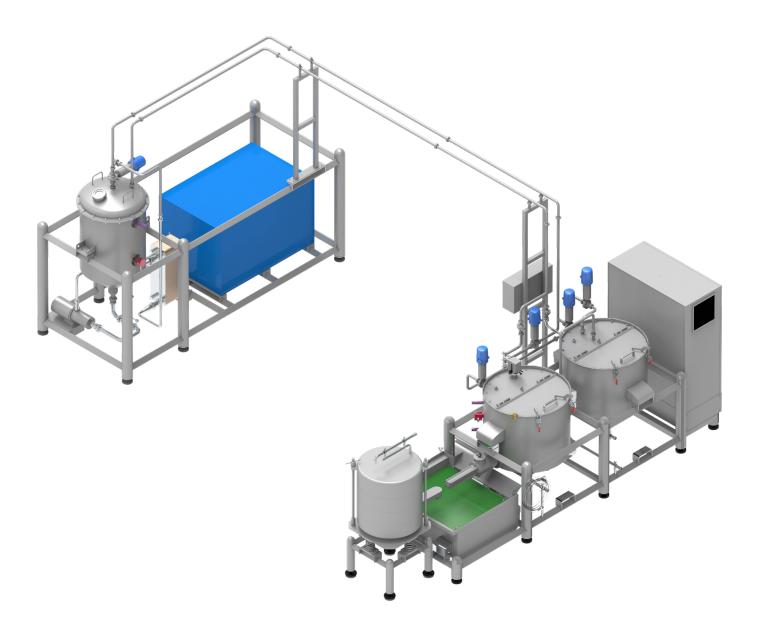

## NORDEX 100 - COLD **WATER EXTRACTION SYSTEM**

We build eco-friendly cold water extraction systems for pure, high-potency cannabis extracts, preserving cannabinoids and terpenes. Solvent-free and efficient, our systems deliver clean, full-spectrum extracts with minimal impurities. Intuitive controls and scalable designs ensure ease of use, low labor needs, and consistent, premium-quality concentrates.

# NORDEX 100 - COLD WATER EXTRACTION SYSTEM

Extract a high-quality trichome separation.

| Technical Specification          | Value                                  |
|----------------------------------|----------------------------------------|
| Biomass Processing Capacity (kg) | 10/20/30 Frozen Biomass                |
| Batch Time (Hr Per Batch)        | 1-1.5                                  |
| Area Required (m/ft)             | 4.46 x 5.54 x 2.41/<br>14.5 x 18.2 x 8 |
| Power Consumption (kW)           | 18                                     |