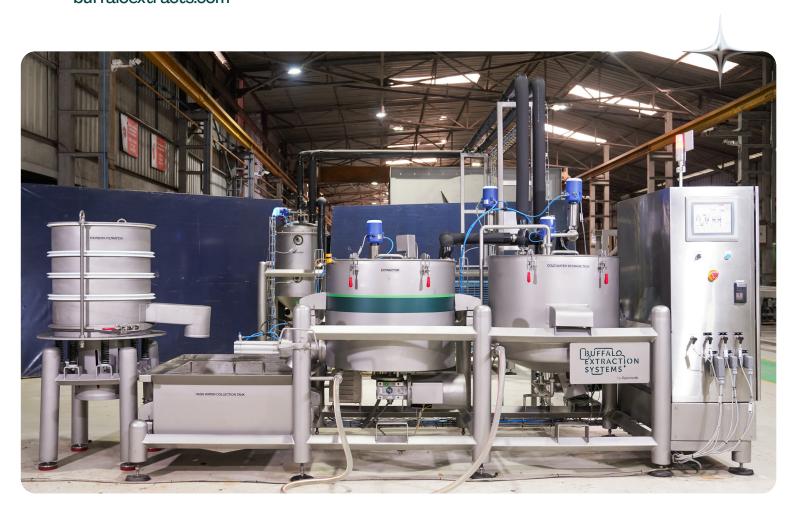

## NORDEX 100 - COLD **WATER EXTRACTION SYSTEM**

We build eco-friendly cold water extraction systems for pure, high-potency cannabis extracts, preserving cannabinoids and terpenes. Solvent-free and efficient, our systems deliver clean, full-spectrum extracts with minimal impurities. Intuitive controls and scalable designs ensure ease of use, low labor needs, and consistent, premium-quality concentrates.

# NORDEX 100 - COLD WATER EXTRACTION SYSTEM

Extract a high-quality trichome separation.

| Technical Specification          | Value                                  |
|----------------------------------|----------------------------------------|
| Biomass Processing Capacity (kg) | 10/20/30 Frozen Biomass                |
| Batch Time (Hr Per Batch)        | 1-1.5                                  |
| Area Required (m/ft)             | 4.46 x 5.54 x 2.41/<br>14.5 x 18.2 x 8 |
| Power Consumption (kW)           | 18                                     |