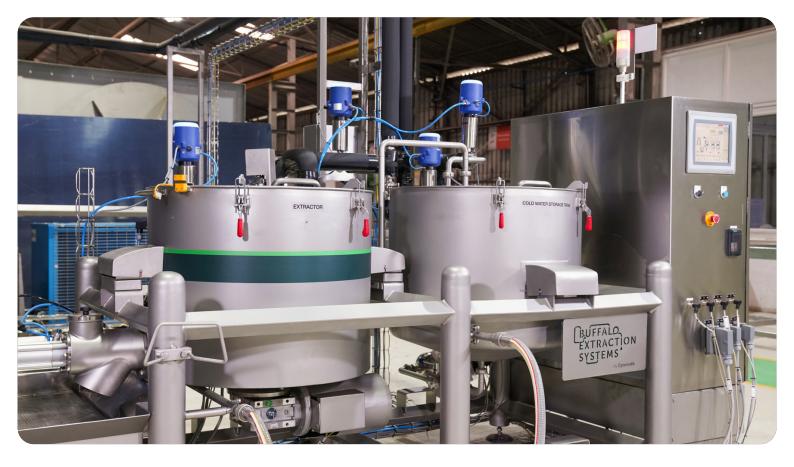

## NORDEX 100 - COLD **WATER EXTRACTION SYSTEM**

We build eco-friendly cold water extraction systems for pure, high-potency cannabis extracts, preserving cannabinoids and terpenes. Solvent-free and efficient, our systems deliver clean, full-spectrum extracts with minimal impurities. Intuitive controls and scalable designs ensure ease of use, low labor needs, and consistent, premium-quality concentrates.

# NORDEX 100 - COLD WATER EXTRACTION SYSTEM

Extract a high-quality trichome separation.

| Technical Specification          | Value                                  |
|----------------------------------|----------------------------------------|
| Biomass Processing Capacity (kg) | 10/20/30 Frozen Biomass                |
| Batch Time (Hr Per Batch)        | 1-1.5                                  |
| Area Required (m/ft)             | 4.46 x 5.54 x 2.41/<br>14.5 x 18.2 x 8 |
| Power Consumption (kW)           | 18                                     |