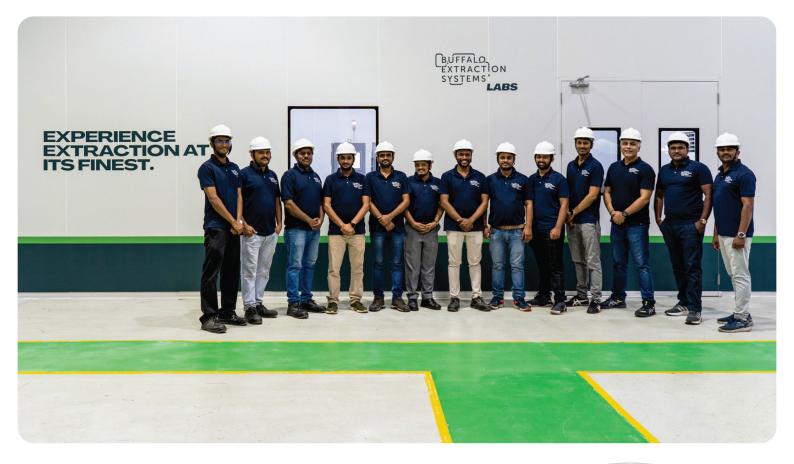

## Certifications

Founded in Bentonville, Arkansas, USA,

Buffalo Extraction Systems is a turnkey solutions provider in the extraction space. We are led by a young, dynamic group of technocrats offering state of the art extraction solutions for Hemp, Cannabis, Bio-products and Nutraceuticals industries across geographies. We have in-house manufacturing for large scale Convection Drying, Cryogenic Ethanol Extraction, Cold Water Extraction and Supercritical Fluid Extraction (CO<sub>2</sub> SCFE) Systems.