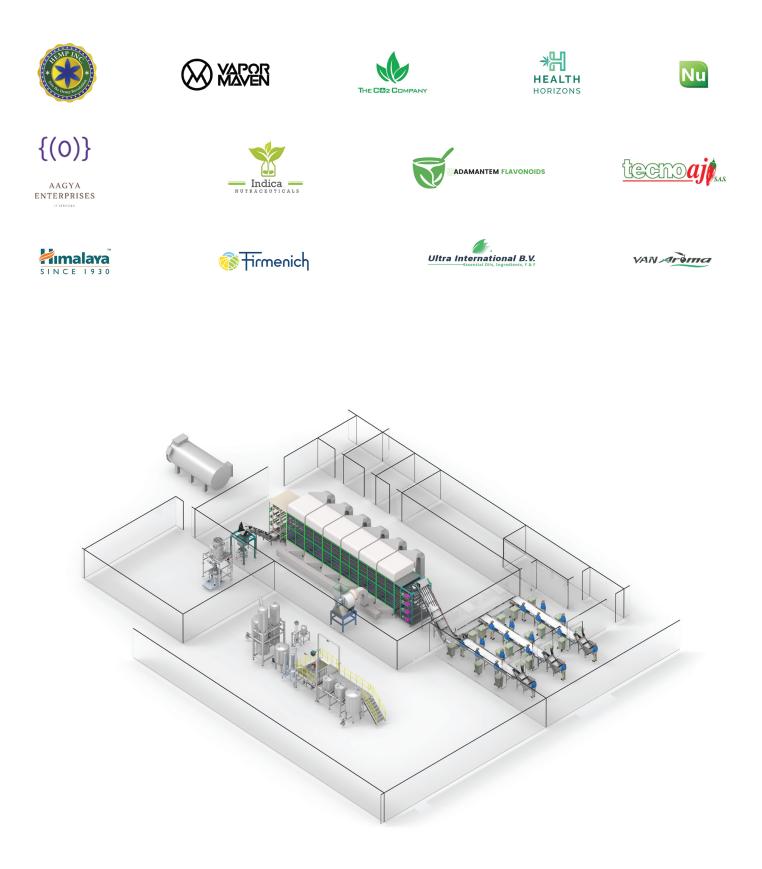

### Cryogenic Ethanol Extraction System

**Our Turnkey Solutions** 

Conveyorized Biomass Sorting, Drying & Milling

Supercritical Fluid Extraction (CO<sub>2</sub> SCFE) System

**Continuous Winterization System** 

Nordex 100 - Cold Water Extraction System

**GMP** Design Engineering